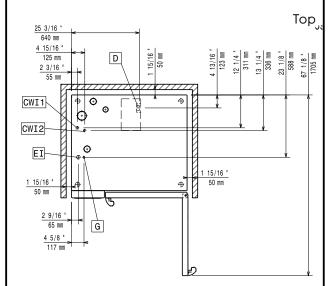

| ITEM #  |  |
|---------|--|
| MODEL # |  |
| NAME #  |  |
| SIS #   |  |
|         |  |
| AIA #   |  |