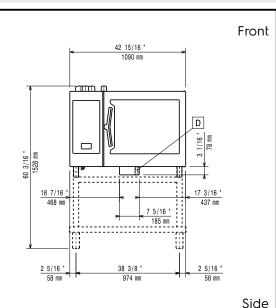

### APPROVAL:

- GreaseOut: predisposed for integrated grease drain and collection for safer operation (dedicated base as optional accessory).
- Back-up mode with self-diagnosis is automatically activated if a failure occurs to avoid downtime.
- Capacity: 6 GN 2/1 or 12 GN 1/1 trays.
- OptiFlow air distribution system to achieve maximum performance in chilling/heating eveness and temperature control thanks to a special design of the chamber.