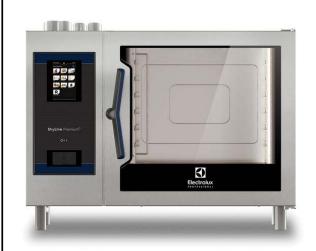

### 217761 (ECOG62T2H0)

SkyLine PremiumS combi boiler oven with touch screen control, 6x2/IGN, gas, 3 cooking modes (automatic, recipe program, manual), automatic cleaning, LPG

### Item No.

Combi oven with high resolution full touch screen interface, multilanguage

- Built-in steam generator with real humidity control based upon Lambda Sensor
- OptiFlow air distribution system to achieve maximum performance with 7 fan speed levels
- SkyClean: Automatic and built-in self cleaning system with integrated descale of the steam generator. 5 automatic cycles (soft, medium, strong, extra strong, rinse-only) and green functions to save energy, water, detergent and rinse aid
- Cooking modes: Automatic (9 food families with 100+ different pre-installed variants); Programs (a maximum of 1000 recipes can be stored and organized in 16 different categories); Manual (steam, combi and convection cycles); Specialistic Cycles (regeneration, Low Temperature Cooking, proving, EcoDelta, Sous-Vide, Static-Combi, Pasteurization of pasta, dehydration, Food Safe Control and Advanced Food Safe Control)
- Special functions: MultiTimer cooking, Plan-n-Save to cut running costs, Make-it-Mine to customize interface, SkyHub to customize homepage, agenda MyPlanner, SkyDuo connection to SkyLine ChillerS, automatic backup mode to avoid downtime
- USB port to download HACCP data, programs and settings. Connectivity ready
- 6-point multi sensor core temperature probe
- Double glass door with double LED lights line
- Stainless steel construction throughout
- Supplied with n.1 tray rack 2/1 GN, 67 mm pitch.

## Construction

- Double thermo-glazed door with open frame construction, for cool outside door panel. Swing hinged easy-release inner glass on door for easy cleaning.
- Seamless hygienic internal chamber with all rounded corners for easy cleaning.
- 304 AISI stainless steel construction throughout.
- Front access to control board for easy service.
- Integrated spray gun with automatic retracting system for fast rinsing.
- IPX 5 spray water protection certification for easy cleaning.
- Supplied with n.1 tray rack 2/1 GN, 67 mm pitch.